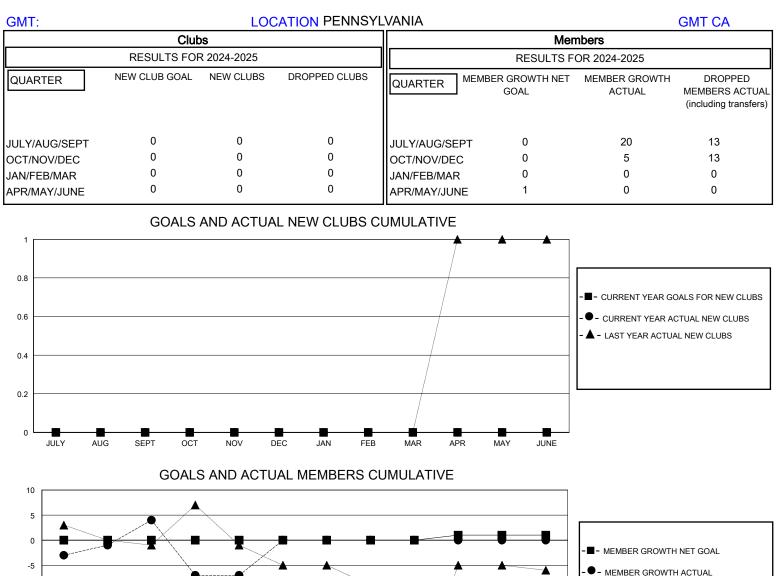

## MONTHLY MEMBERSHIP PROGRESS REPORT

District 14 L

Results as of: 11/30/2024

| JULY     AUG     SEPT     OCT     NOV     DEC     JAN     FEB     MAR     APR     MAY     JUNE       DROPPED CLUBS: 0     9 CLUBS OF 38 ADDED 1 OR MORE     9 CLUBS OF 38 ADDED 1 OR MORE     GENDER DISTRIBUTION     MALE     576 (69.06%)       DROPPED MEMBERS     9 CLUCK HERE FOR CUMULATIVE     FEMALE     258 (30.94%)       DECEASED     5     CLICK HERE FOR CUMULATIVE     TOTAL FAMILY UNIT MEMBERS     0       OTHER     21     10     10     10     10       TOTAL     26     26     10     10     10 | -30              |            |         |     |          |          |                     |                           |  |
|--------------------------------------------------------------------------------------------------------------------------------------------------------------------------------------------------------------------------------------------------------------------------------------------------------------------------------------------------------------------------------------------------------------------------------------------------------------------------------------------------------------------|------------------|------------|---------|-----|----------|----------|---------------------|---------------------------|--|
| DROPPED CLOBS: 0     NEW MEMBERS     MALE     576 (69.06%)       DROPPED MEMBERS     FEMALE     258 (30.94%)       DECEASED     5       CLUB CANCELLED     0       OTHER     21                                                                                                                                                                                                                                                                                                                                    |                  | PT OCT NOV | DEC JAN | FEB | MAR      | APR      | MAY JUNE            |                           |  |
| DROPPED MEMBERS     MALE     576 (69.06%)       DECEASED     5       CLUB CANCELLED     0       OTHER     21                                                                                                                                                                                                                                                                                                                                                                                                       | DROPPED CLUBS: 0 |            |         |     | ORE      | GENDER I | GENDER DISTRIBUTION |                           |  |
| DROPPED MEMBERS     5     TOTAL FAMILY UNIT MEMBERS     0       DECEASED     5     CLICK HERE FOR CUMULATIVE<br>MEMBERSHIP DATA     TOTAL FAMILY UNIT MEMBERS     0       OTHER     21     FAMILY MEMBERS PAYING HALF     0                                                                                                                                                                                                                                                                                        |                  |            |         |     |          | MALE     | 576 (69.06%)        |                           |  |
| DECEASED     5       CLUB CANCELLED     0       OTHER     21                                                                                                                                                                                                                                                                                                                                                                                                                                                       |                  |            |         |     |          |          | FEMALE              | 258 (30.94%)              |  |
| CLUB CANCELLED     0     CLICK HERE FOR CUMULATIVE       OTHER     21                                                                                                                                                                                                                                                                                                                                                                                                                                              | DROPPED MEMBERS  |            |         |     |          |          |                     |                           |  |
| CLUB CANCELLED     0       OTHER     21   FAMILY MEMBERS PAYING HALF UDUES                                                                                                                                                                                                                                                                                                                                                                                                                                         | DECEASED         | 5          |         |     |          |          | TOTAL FAMILY        | TOTAL FAMILY UNIT MEMBERS |  |
| OTHER 21 DUES                                                                                                                                                                                                                                                                                                                                                                                                                                                                                                      | CLUB CANCELLED   |            |         |     | <u>.</u> |          |                     |                           |  |
|                                                                                                                                                                                                                                                                                                                                                                                                                                                                                                                    | OTHER            | 21         |         |     |          |          |                     |                           |  |
|                                                                                                                                                                                                                                                                                                                                                                                                                                                                                                                    | TOTAL            | 26         |         |     |          |          |                     |                           |  |

-10 -15 -20 -25

© Copyright 2024, Lions Clubs International, All Rights Reserved.

LAST YEAR MEMBERSHIP ACTUAL